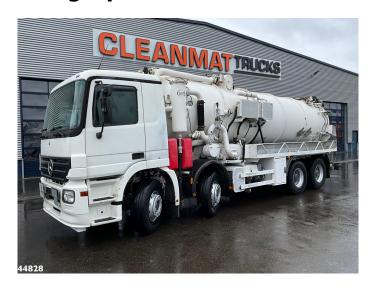

# Mercedes-Benz Actros 3241 8x4 Kutschke 19m³ Saug/Spul aufbau

| ID number        | 44828             |
|------------------|-------------------|
| 1st registration | 11-10-2004        |
| Mileage          | 441417            |
| Year             | 2004              |
| Chassis number   | WDB9303061K946889 |
| Fuel             | Diesel            |
| Euro norm        | Euro 3            |
| Engine power     | 408hp / 300kw     |
| Transmission     | Automatic         |
|                  |                   |

## **Comments**

- Superstructure: Kutschke (type: 72613) gully cleaner
- Capacity: 19.000 Liter
- Jurop vacuum pump
- Only 11.189 working hours vacuum pump
- Pratissoli high-pressure water pump (type: KF32)
- Capacity: 1,000 liters per minute at 180 bar
- Only 4,517 working hours high-pressure water pump
- High pressure reel
- 2 storage cases
- EPS 3 pedals
- Fully leaf-sprung
- -1 bed