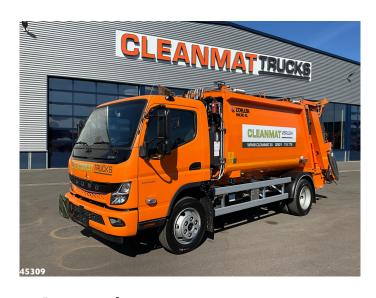

# FUSO eCanter 9C18 M-Batt Zoeller 7m3 100% Elektrisch

ID number

Chassis number

Transmission

Mileage

Year

Fuel

| <b>Price</b> | on | req | uest |
|--------------|----|-----|------|

# Comments

- FUSO Canter 9C18-E 100% electrical powered
- Construction: Zoeller (type: MICRO XL 7) 7m³
- Loading: Omega (type 359) comb
- Battery variant: M with range of approx. 140 km
- Battery type: LFP
- Battery capacity: 82 kWh installed, usable: 78 kWh
- Charging time: AC from 00 100 %: approx. 4.54 hours
- Charging time: DC from 20 80 %: approx. 0.26 hours from 05 90%: